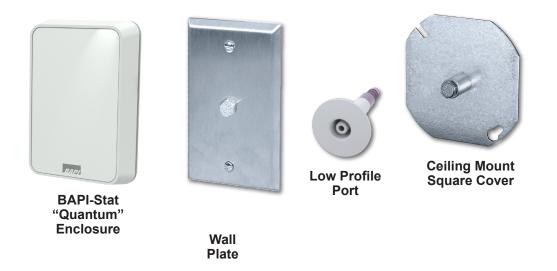

# Wall & Ceiling Pressure Pickup Ports

Wallplates and BAPI-Stat "Quantum" Style units available as pressure pickups alone or as combination pressure pickup and temperature sensor

Room pressure pickup ports are available as a Wall Plate or a BAPI-Stat "Quantum" enclosure, both sized to fit a common 2" x 4" electrical box. A foam gasket seals the plate or enclosure to the wall. These units are available as a pickup alone or with a temperature sensor.

BAPI also offers a Ceiling Mount Square Cover that fits a standard 3/4" thick suspended ceiling tile, and a Low Profile Port that is ideal for locations where aesthetics are as important as the pressure measurement. The only visible portion is a flush 7/8" dot on the wall.