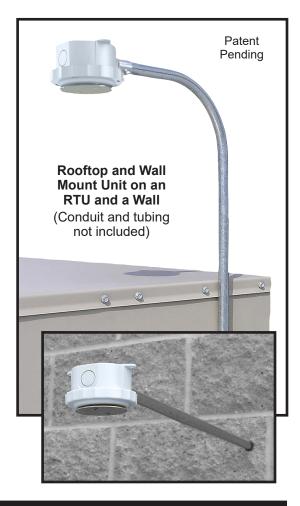

## Features & Options

- Rooftop and Wall Mount or Vertical Mount for Building Soffits or Ceilings.
- Rugged, UV-Resistant and Flame-Retardant Plastic to Perform and Last Under Harsh Conditions

 Parallel Plate Design Reduces Fluctuations from Wind Gusts for More Stable Readings

## REDUCING THE UNWANTED EFFECTS OF WIND GUSTS

Differences in building pressure are caused by the operation of supply fans or exhaust fans and usually measure less than 0.1 inches of water column (WC). A gentle breeze of 10 MPH provides a pressure of 0.048 inches WC, while a strong wind of 40 MPH provides 0.772 inches WC. A gale of 75 MPH can measure over 2.7 inches WC. The parallel plate design of BAPI's Outside Air Pickup Port significantly reduces these unwanted wind pressures for a stable and accurate reading at the pressure sensor and controller.

### Ordering Information

| PART NUMBER | DESCRIPTION                                               | LIST PRICE |
|-------------|-----------------------------------------------------------|------------|
| ZPS-ACC10   | . Rooftop and Wall Mount Outside Air Pressure Pickup Port | \$45       |
| ZPS-ACC10-V | . Vertical Mount Outside Air Pressure Pickup Port         | \$45       |