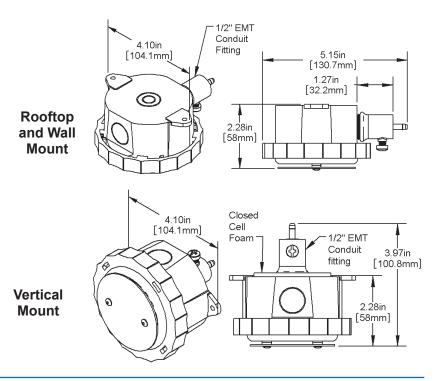

## Features & Options

- Rooftop and Wall Mount or Vertical Mount for Building Soffits or Ceilings.
- Rugged, UV-Resistant and Flame-Retardant Plastic to Perform and Last Under Harsh Conditions

 Parallel Plate Design Reduces Fluctuations from Wind Gusts for More Stable Readings

### Ordering Information

| PART NUMBER | DESCRIPTION                                               | LIST PRICE |
|-------------|-----------------------------------------------------------|------------|
| ZPS-ACC10   | . Rooftop and Wall Mount Outside Air Pressure Pickup Port | \$45       |
| ZPS-ACC10-V | . Vertical Mount Outside Air Pressure Pickup Port         | \$45       |