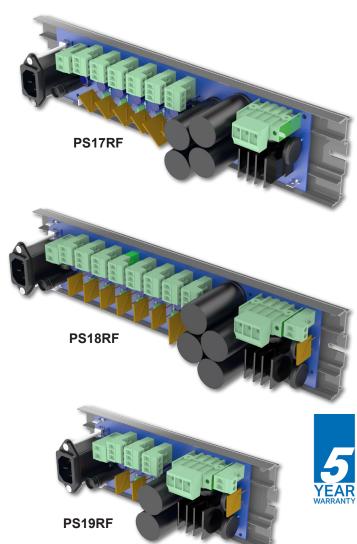

### Overview

The PS17RF, PS18RF and PS19RF Power Supplies provide multiple 33 VDC\* outputs with over-current protection to operate any of BAPI's ETA modules except the RS-485 communication modules. All power supplies are furnished with standard 2.75" snaptrack and include a green LED to indicate when power is supplied to the unit.

#### **PS17RF Outputs (Nominally-Rated)**

6 Outputs: Four at 2.5 Amps, two at 3.75 Amps

#### **PS18RF Outputs (Nominally-Rated)**

8 Outputs: Six at 2.5 Amps, two at 3.75 Amps

#### **PS19RF Outputs (Nominally-Rated)**

3 Outputs: Two at 2.5 Amps, one at 3.75 Amps

Warranty: 5 years