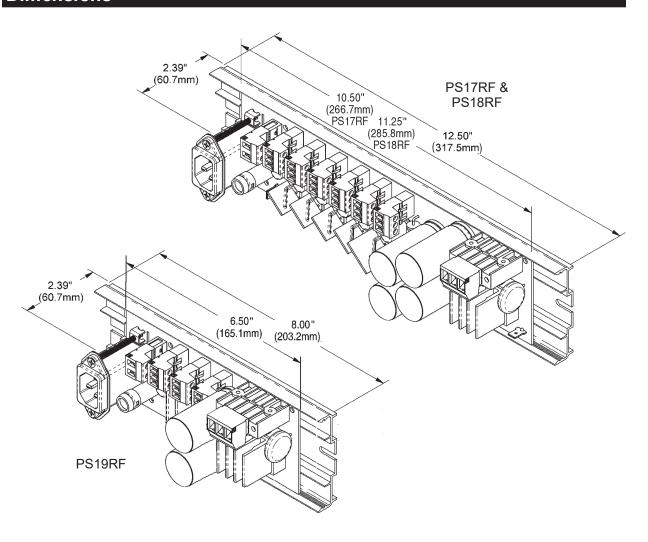

VDC output

18 VAC input = 24 VDC output

20 VAC input = 28 VDC output

24 VAC input = 33 VDC output





## Accessories for HVAC/R

| Ordering Information |                                         |            |
|----------------------|-----------------------------------------|------------|
| Part Number          | <u>Description</u>                      | List Price |
|                      | 6 Output Unit with Self-Resetting Fuses | \$303      |
| BA/PS18RF            | 8 Output Unit with Self-Resetting Fuses | \$413      |
| BA/PS19RF            | 3 Output Unit with Self-Resetting Fuses | \$265      |
|                      | 18" Power Cord for PS17 Power Supply    |            |

Submittal datasheets without List Prices are available on our website at www.bapihvac.com

## Dimensions